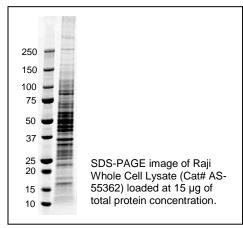

## **Product Data Sheet**

Product Name: Raji Whole Cell Lysate

Catalog Number: AS-55362

Lot Number: See label on vial

Formulation: Lysate is in SDS-PAGE sample buffer (pH 6.8), heated for 5 minutes at 95-

100 °C. The buffer is containing 62.5 mM Tris-HCl, 2% SDS, 10% glycerol,

0.002% bromophenol blue and reducing agent.

Size: 200 μg

Concentration: 2 mg/mL

Application Notes: Raji Whole Cell Lysate is suitable for SDS-PAGE and/or Western blot.

 $10-30 \mu g$  of the total protein per lane is recommended.

Storage: Store at -80°C. Avoid repeating freeze-thaw cycles.

This product is for in vitro research use only.