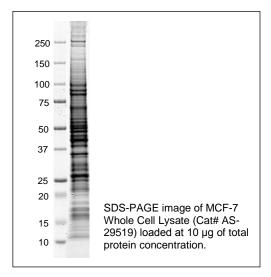

## **Product Data Sheet**

Product Name: MCF-7 Whole Cell Lysate

Catalog Number: AS-29519

Lot Number: See label on vial

Formulation: Lysate is in SDS-PAGE sample buffer (pH 6.8), heated for 5 minutes at 95-

100 °C. The buffer is containing 62.5 mM Tris-HCl, 2% SDS, 10% glycerol,

0.002% bromophenol blue and reducing agent.

Size: 200 μg

Concentration: 2 mg/mL

Application Notes: MCF-7 Whole Cell Lysate is suitable for SDS-PAGE and/or Western blot.

 $10-30 \ \mu g$  of the total protein per lane is recommended.

Storage: Store at -80°C. Avoid repeating freeze-thaw cycles.

This product is for *in vitro* research use only.